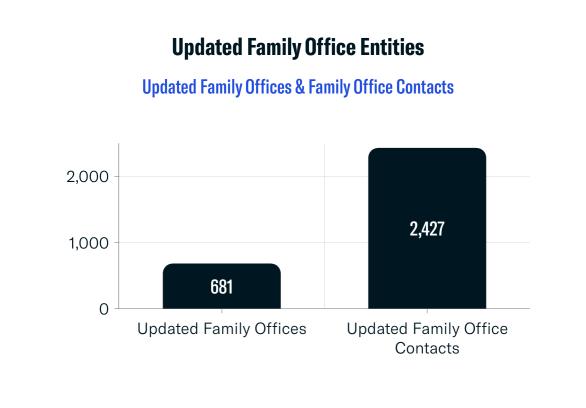

### **Family Office Platform Updates & Additions**

- New Family Offices: 40+
- New Family Office Contacts: 240+
- Total Family Office Additions: 580+
- Updated Family Office Entities: 680+
- Newly Tracked Family Office Investments: 290+
- New Family Office Data Points: 2,920+
- Total Family Office Assets Added: \$49.4B+