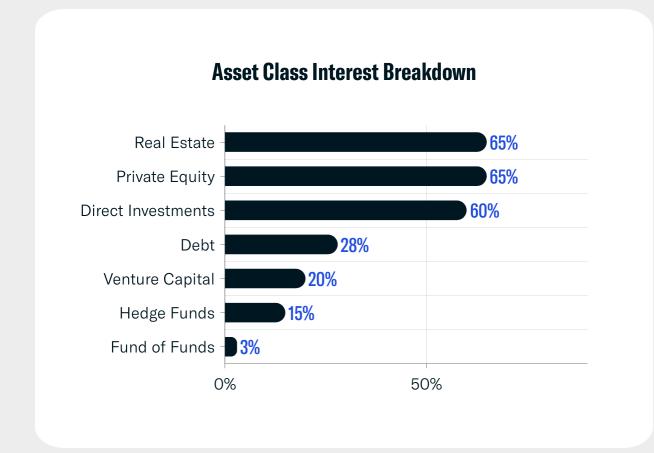

January 2023

# Family Office & Registered Investment Advisor Data Report

MONTHLY PRIVATE WEALTH DATA REPORT



www.fintrx.com



## Family Office Data Report: January 2023

All data was compiled using the <u>FINTRX Family Office & Registered Investment Advisor (RIA) Data Platform</u>

### **Family Office Platform Updates & Additions**

- New Family Offices: 40+
- New Family Office Contacts: 240+
- Total Family Office Additions: 580+
- Updated Family Office Entities: 680+
- Newly Tracked Family Office Investments: 290+
- New Family Office Data Points: 2,920+
- Total Family Office Assets Added: \$49.4B+















## Registered Investment Advisor (RIA) Data Report: January 2023

Data: FINTRX Family Office & Registered Investment Advisor (RIA) Database

# FINTRX

### **RIA Data Highlights**

**New Platform Additions for January** 

- Total Registered Entities (including Dually Registered): 130+
- Total Registered Contacts: 5,440+
- Total Accounts: 590+
- Discretionary Accounts: 400+
- Non-Discretionary Accounts: 170+
- Firms Using Alternatives: 90+
- Assets Under Management (AUM) Added: \$83.4B+



# Accounts Breakdown Discretionary vs Non-Discretionary Accounts Added 70% Discretionary Accounts 70% Non-Discretionary Accounts 30%