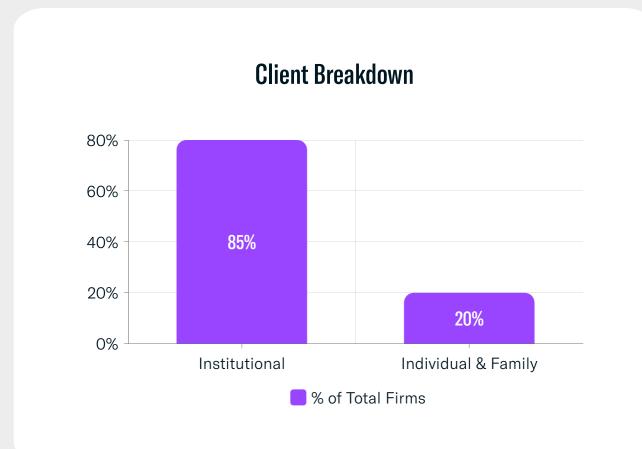

### **RIA Data Highlights**

**New Platform Additions for January** 

- Total Registered Entities (including Dually Registered): 130+
- Total Registered Contacts: 5,440+
- Total Accounts: 590+
- Discretionary Accounts: 400+
- Non-Discretionary Accounts: 170+
- Firms Using Alternatives: 90+
- Assets Under Management (AUM) Added: \$83.4B+