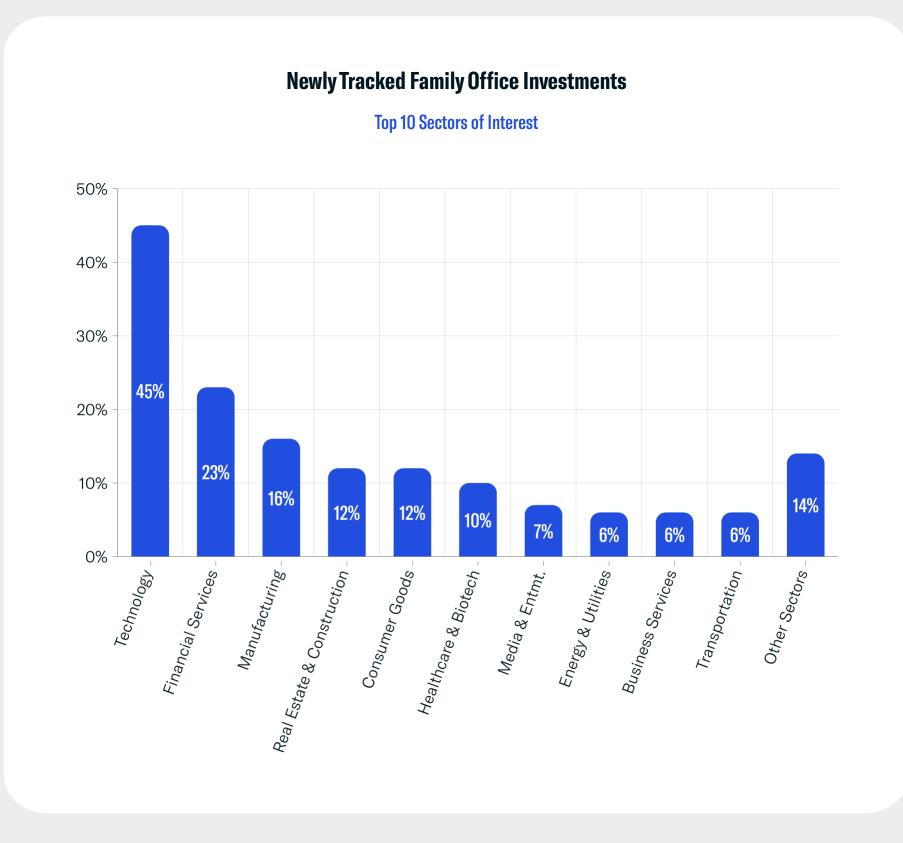

### **Family Office Platform Updates & Additions**

- New Family Offices: 40+
- New Family Office Contacts: 240+
- Total Family Office Additions: 580+
- Updated Family Office Entities: 680+
- Newly Tracked Family Office Investments: 290+
- New Family Office Data Points: 2,920+
- Total Family Office Assets Added: \$49.4B+