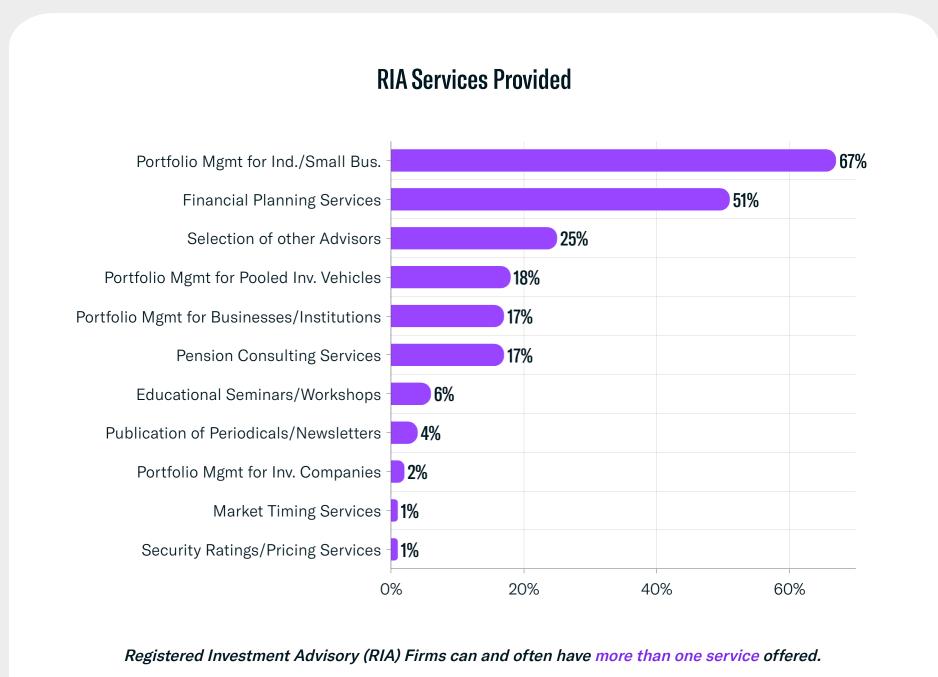

ice Entities: 680+
- Newly Tracked Family Office Investments: 290+
- New Family Office Data Points: 2,920+
- Total Family Office Assets Added: \$49.4B+















## Registered Investment Advisor (RIA) Data Report: January 2023

Data: FINTRX Family Office & Registered Investment Advisor (RIA) Database

# FINTRX

### **RIA Data Highlights**

**New Platform Additions for January** 

- Total Registered Entities (including Dually Registered): 130+
- Total Registered Contacts: 5,440+
- Total Accounts: 590+
- Discretionary Accounts: 400+
- Non-Discretionary Accounts: 170+
- Firms Using Alternatives: 90+
- Assets Under Management (AUM) Added: \$83.4B+



# Accounts Breakdown Discretionary vs Non-Discretionary Accounts Added 70% Discretionary Accounts 70% Non-Discretionary Accounts 30%