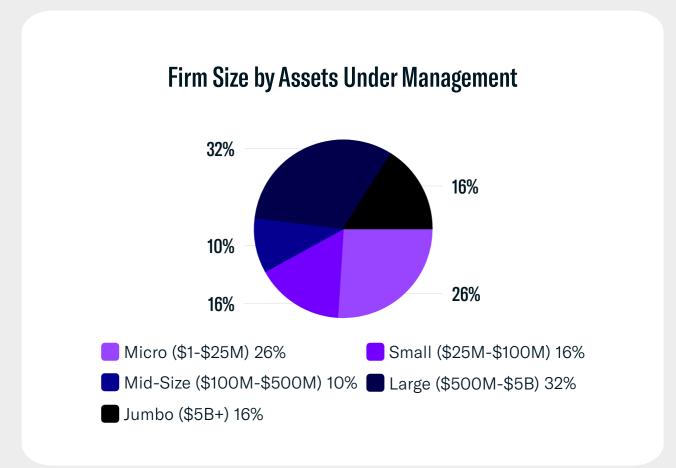

ly Office Entities: 680+
- Newly Tracked Family Office Investments: 290+
- New Family Office Data Points: 2,920+
- Total Family Office Assets Added: \$49.4B+















## Registered Investment Advisor (RIA) Data Report: January 2023

Data: FINTRX Family Office & Registered Investment Advisor (RIA) Database

# FINTRX

### **RIA Data Highlights**

**New Platform Additions for January** 

- Total Registered Entities (including Dually Registered): 130+
- Total Registered Contacts: 5,440+
- Total Accounts: 590+
- Discretionary Accounts: 400+
- Non-Discretionary Accounts: 170+
- Firms Using Alternatives: 90+
- Assets Under Management (AUM) Added: \$83.4B+



# Accounts Breakdown Discretionary vs Non-Discretionary Accounts Added 70% Discretionary Accounts 70% Non-Discretionary Accounts 30%