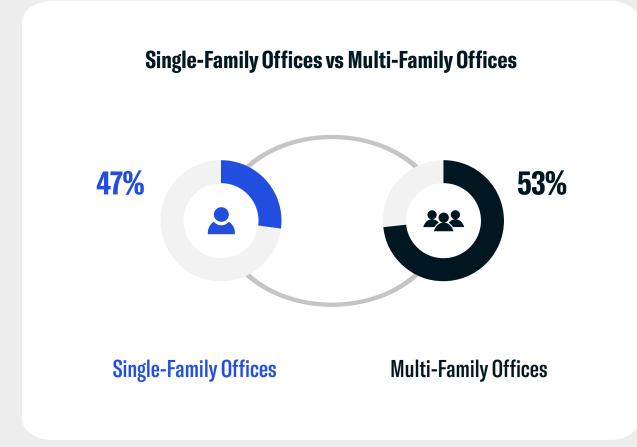

### **Family Office Platform Updates & Additions**

- New Family Offices: 40+
- New Family Office Contacts: 240+
- Total Family Office Additions: 580+
- Updated Family Office Entities: 680+
- Newly Tracked Family Office Investments: 290+
- New Family Office Data Points: 2,920+
- Total Family Office Assets Added: \$49.4B+