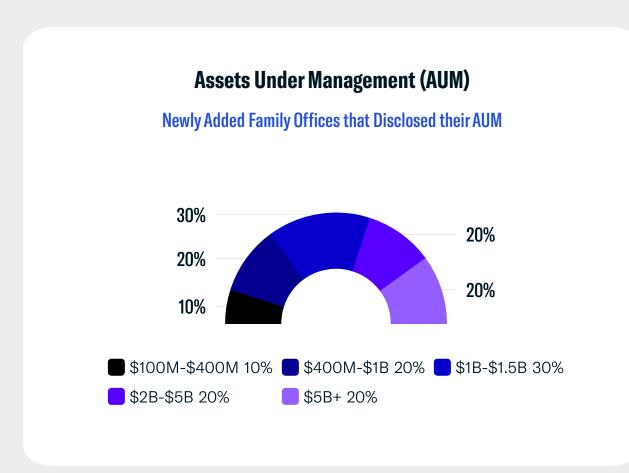

### **Family Office Platform Updates & Additions**

- New Family Offices: 40+
- New Family Office Contacts: 240+
- Total Family Office Additions: 580+
- Updated Family Office Entities: 680+
- Newly Tracked Family Office Investments: 290+
- New Family Office Data Points: 2,920+
- Total Family Office Assets Added: \$49.4B+