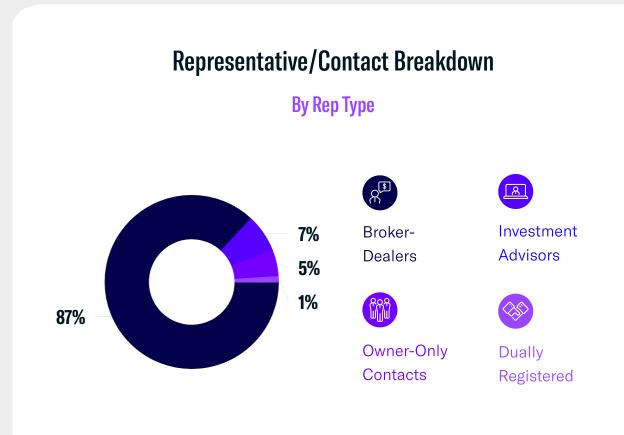

Office Entities: 680+
- Newly Tracked Family Office Investments: 290+
- New Family Office Data Points: 2,920+
- Total Family Office Assets Added: \$49.4B+















## Registered Investment Advisor (RIA) Data Report: January 2023

Data: FINTRX Family Office & Registered Investment Advisor (RIA) Database

# FINTRX

### **RIA Data Highlights**

**New Platform Additions for January** 

- Total Registered Entities (including Dually Registered): 130+
- Total Registered Contacts: 5,440+
- Total Accounts: 590+
- Discretionary Accounts: 400+
- Non-Discretionary Accounts: 170+
- Firms Using Alternatives: 90+
- Assets Under Management (AUM) Added: \$83.4B+



# Accounts Breakdown Discretionary vs Non-Discretionary Accounts Added 70% Discretionary Accounts 70% Non-Discretionary Accounts 30%