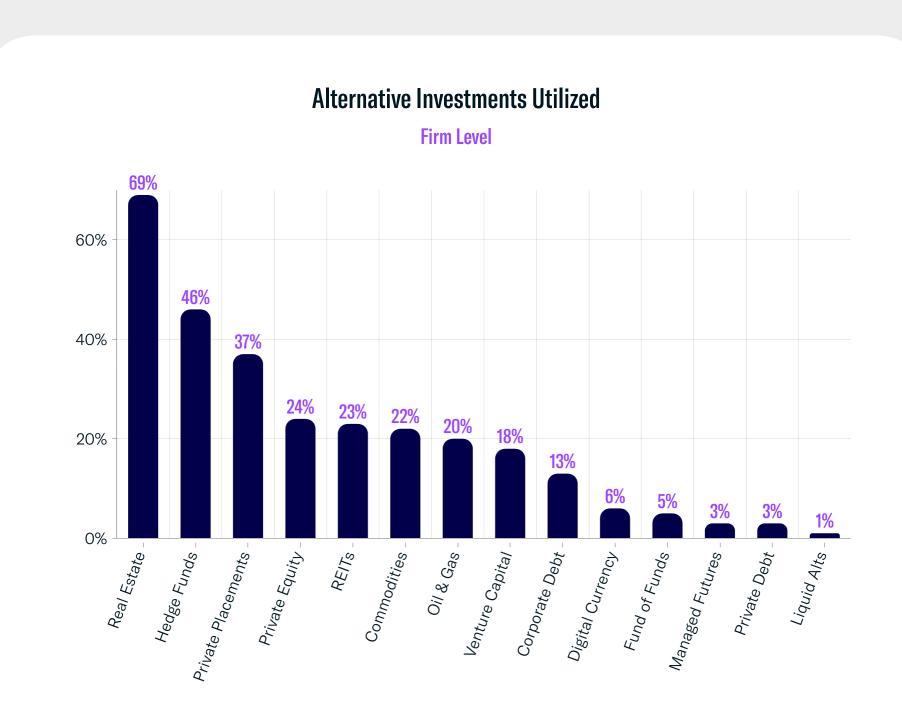

### **RIA Data Highlights**

**New Platform Additions for January** 

- Total Registered Entities (including Dually Registered): 130+
- Total Registered Contacts: 5,440+
- Total Accounts: 590+
- Discretionary Accounts: 400+
- Non-Discretionary Accounts: 170+
- Firms Using Alternatives: 90+
- Assets Under Management (AUM) Added: \$83.4B+