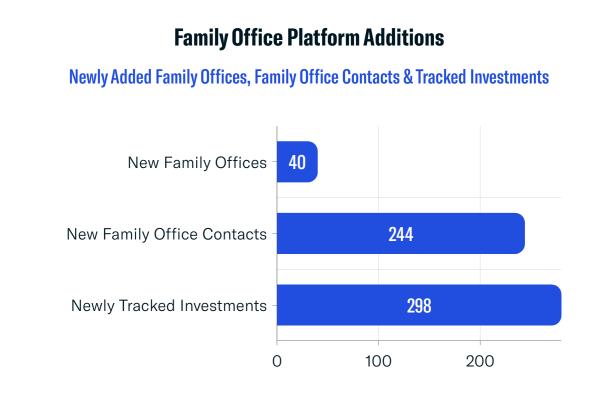

### **Family Office Platform Updates & Additions**

- New Family Offices: 40+
- New Family Office Contacts: 240+
- Total Family Office Additions: 580+
- Updated Family Office Entities: 680+
- Newly Tracked Family Office Investments: 290+
- New Family Office Data Points: 2,920+
- Total Family Office Assets Added: \$49.4B+