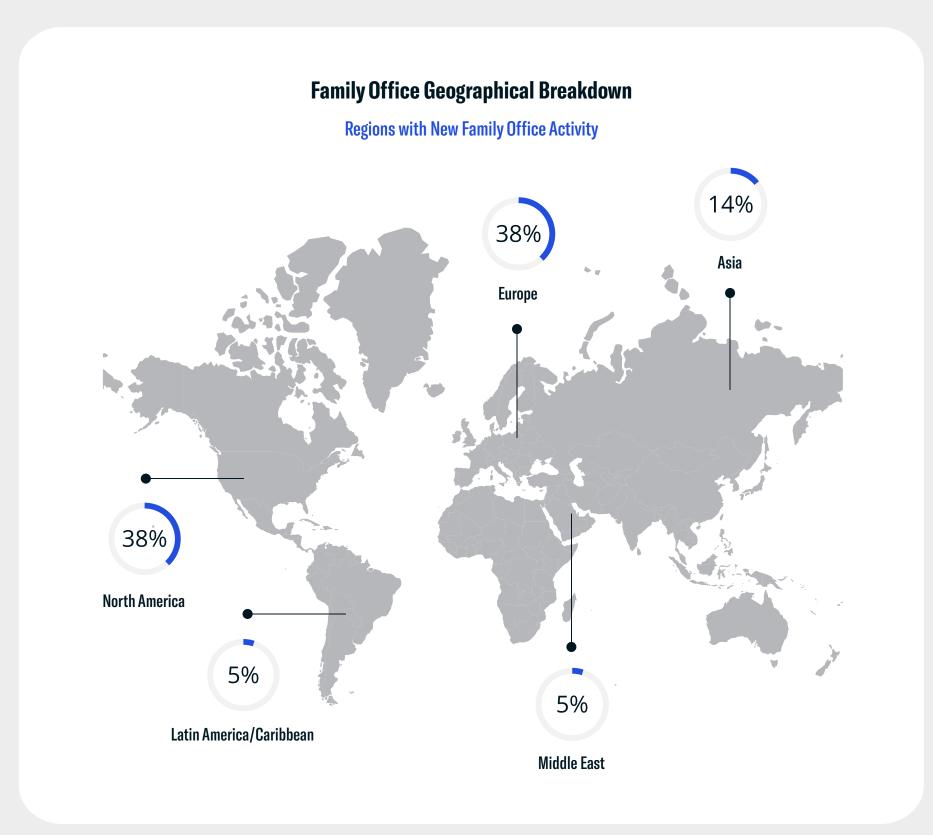

### **Family Office Platform Updates & Additions**

- New Family Offices: 40+
- New Family Office Contacts: 240+
- Total Family Office Additions: 580+
- Updated Family Office Entities: 680+
- Newly Tracked Family Office Investments: 290+
- New Family Office Data Points: 2,920+
- Total Family Office Assets Added: \$49.4B+