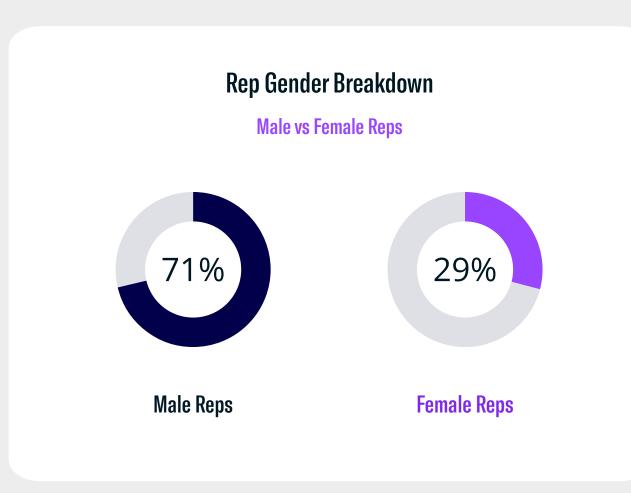

ffice Entities: 680+
- Newly Tracked Family Office Investments: 290+
- New Family Office Data Points: 2,920+
- Total Family Office Assets Added: \$49.4B+















## Registered Investment Advisor (RIA) Data Report: January 2023

Data: FINTRX Family Office & Registered Investment Advisor (RIA) Database

# FINTRX

### **RIA Data Highlights**

**New Platform Additions for January** 

- Total Registered Entities (including Dually Registered): 130+
- Total Registered Contacts: 5,440+
- Total Accounts: 590+
- Discretionary Accounts: 400+
- Non-Discretionary Accounts: 170+
- Firms Using Alternatives: 90+
- Assets Under Management (AUM) Added: \$83.4B+



# Accounts Breakdown Discretionary vs Non-Discretionary Accounts Added 70% Discretionary Accounts 70% Non-Discretionary Accounts 30%