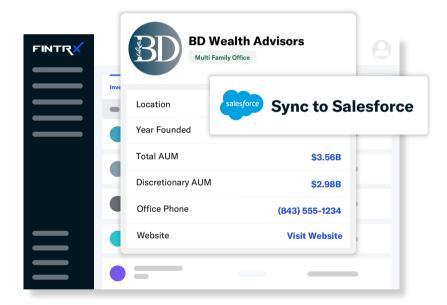

# **Bespoke Wealth Management Data Delivered Directly to Your Systems**

Access wealth management & investment data seamlessly within your CRM instances.

Direct CRM Access Within FINTRX Browser Extensions

### **Instantly Sync:**

- Lists, firms & contacts
- Firm & contact news mentions
- Detailed investment activity
- Contact passions & interests

### **Integrations Include:**

- 3 200+ firm & contact data fields
- Customized data syncs and mapping options
- Real-time data updates within vour CRM instance

# **Streamline Data Management & Simplify Your Workflow**

Leverage FINTRX data to power your campaigns, workflows and prospecting efforts. Maximize efficiency in your daily workflows.

Customize the data you wish to sync or send all 200+ fields with a single click. Control team-wide syncing permissions & data mapping.