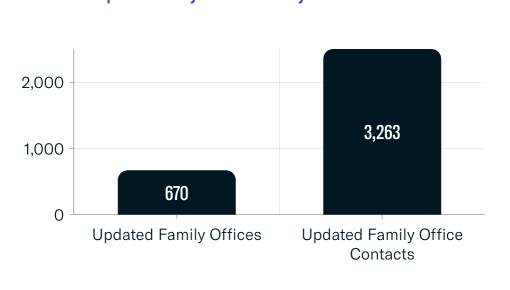

Newly Added Family Offices, Family Office Contacts & Tracked Investments

Assets Under Management (AUM)

Newly Added Family Offices that Disclosed their AUM

Updated Family Offices & Family Office Contacts

### **Updated Family Office Entities**

**Updated Family Offices & Family Office Contacts** 

Single-Family Offices Multi-Family Offices