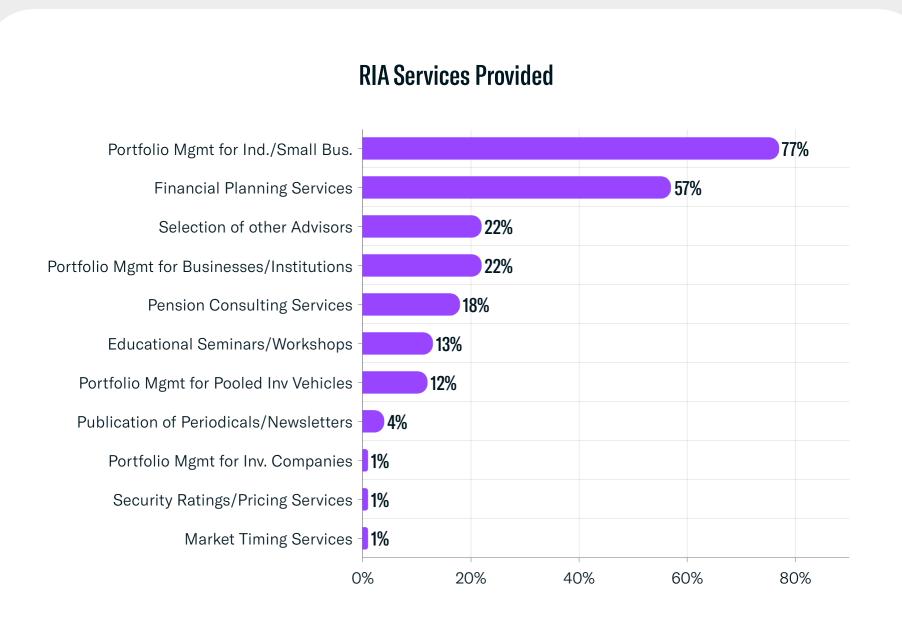

## Accounts Breakdown Discretionary vs Non-Discretionary Accounts Added 80% Discretionary Accounts 80% Non-Discretionary Accounts 20%

Registered Investment Advisor (RIA) firms can and often have more than one service offered.