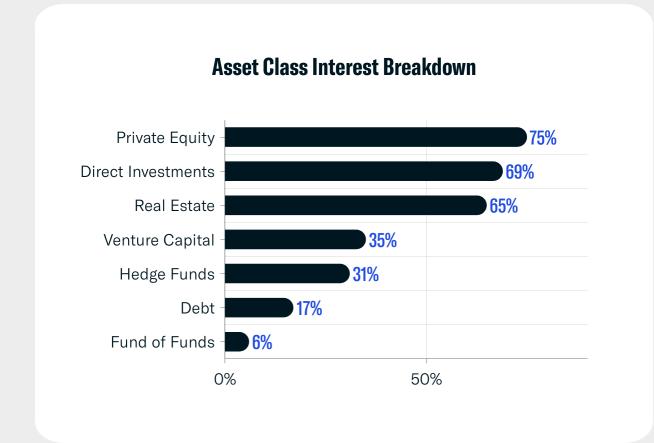

# Family Office Geographical Breakdown Regions with New Family Office Activity 14% 40% Asia Europe 4% 2% 7% Latin America/Caribbean Africa Middle East

**Oceania** 

Top 10 Sectors of Interest