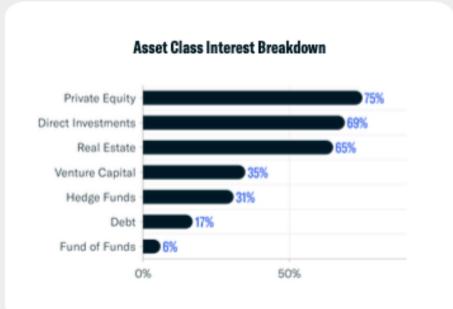

# Family Office Geographical Breakdown Regions with New Family Office Activity 14% 40% Asia Europe 4% 2% 7% Latin America/Caribbean Africa Middle East

**Oceania** 

Top 10 Sectors of Interest