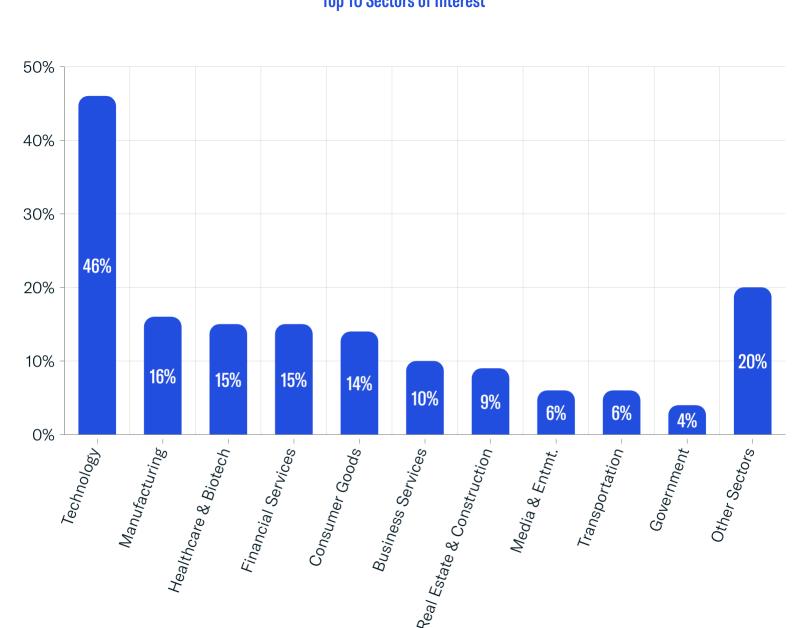

# Family Office Geographical Breakdown Regions with New Family Office Activity 14% 40% Asia Europe 4% 2% 7% Latin America/Caribbean Africa Middle East

**Oceania** 

Top 10 Sectors of Interest