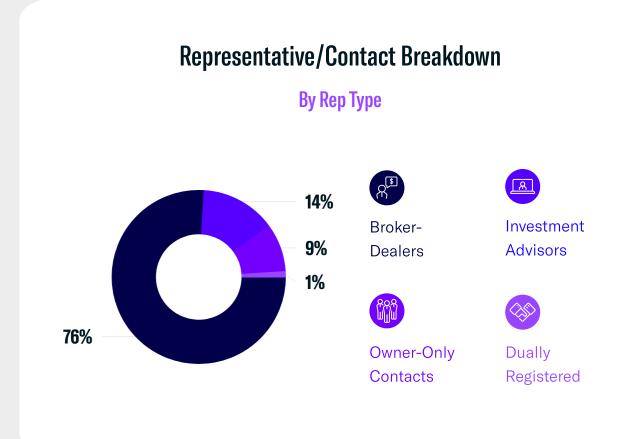

### **Updated Family Office Entities**

**Updated Family Offices & Family Office Contacts** 

Single-Family Offices Multi-Family Offices