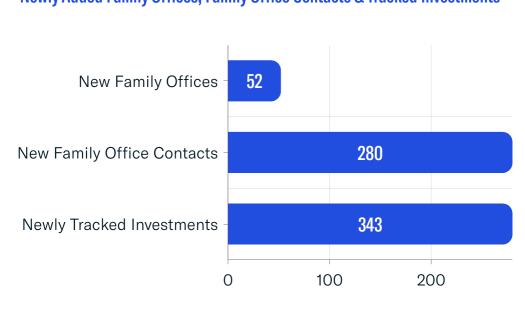

Newly Added Family Offices, Family Office Contacts & Tracked Investments

Assets Under Management (AUM)

Newly Added Family Offices that Disclosed their AUM

Updated Family Offices & Family Office Contacts

### **Family Office Platform Additions**

Newly Added Family Offices, Family Office Contacts & Tracked Investments

Newly Added Family Offices that Disclosed their AUM