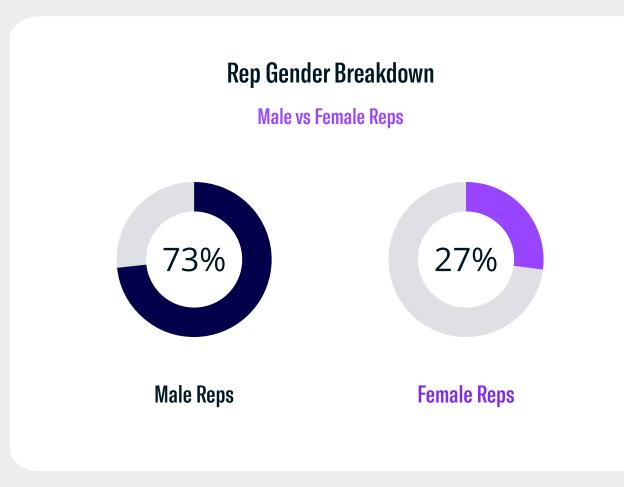

## Accounts Breakdown Discretionary vs Non-Discretionary Accounts Added 80% Discretionary Accounts 80% Non-Discretionary Accounts 20%

Registered Investment Advisor (RIA) firms can and often have more than one service offered.