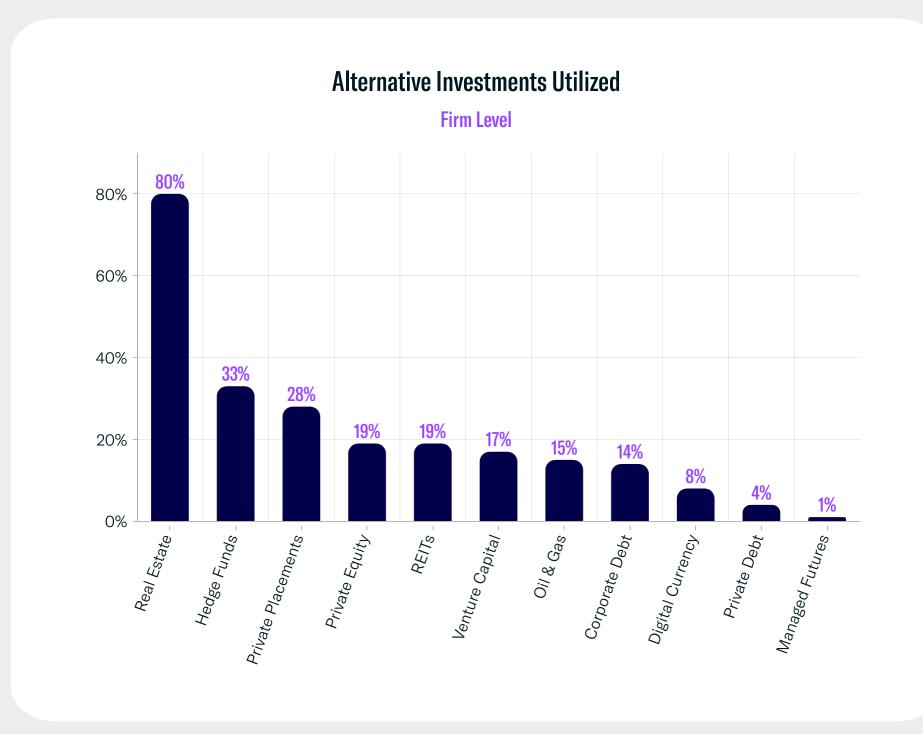

## Accounts Breakdown Discretionary vs Non-Discretionary Accounts Added 80% Discretionary Accounts 80% Non-Discretionary Accounts 20%

Registered Investment Advisor (RIA) firms can and often have more than one service offered.