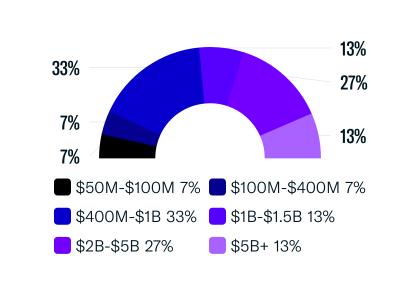

Newly Added Family Offices, Family Office Contacts & Tracked Investments

Assets Under Management (AUM)

Newly Added Family Offices that Disclosed their AUM

Updated Family Offices & Family Office Contacts

### **Updated Family Office Entities**

**Updated Family Offices & Family Office Contacts** 

Single-Family Offices Multi-Family Offices