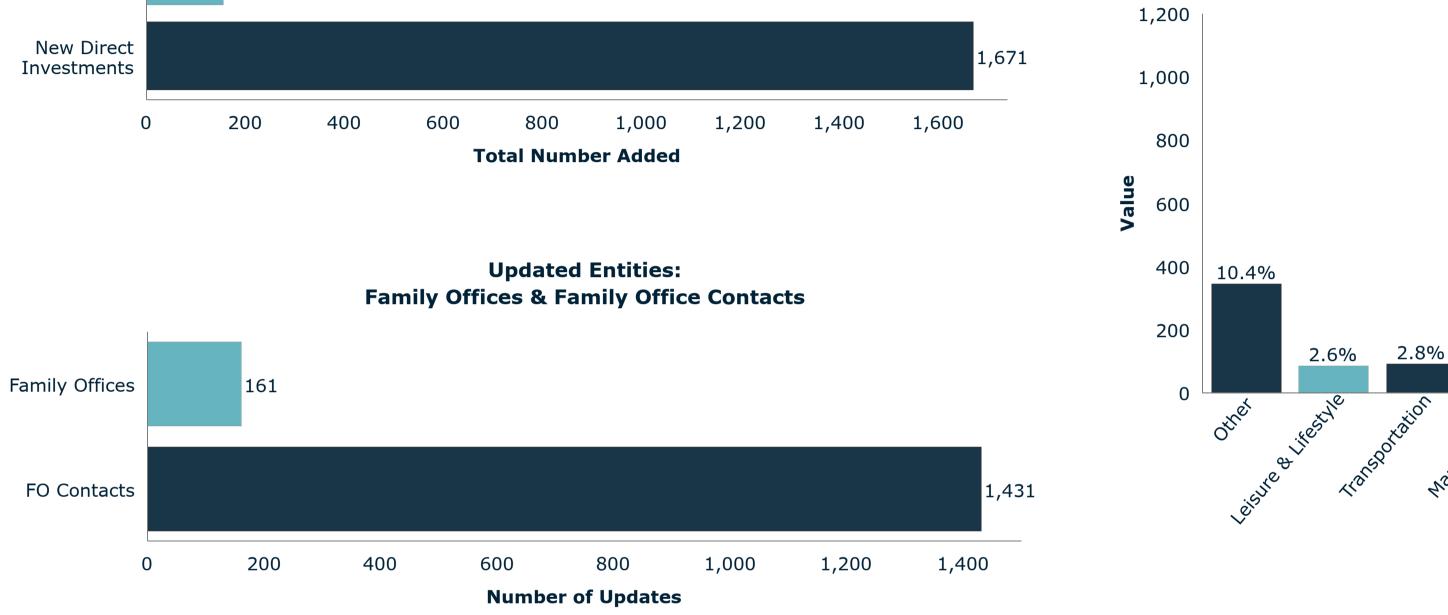

### **Total Additions:** New Family Offices, Contacts & Direct Investments

Blending research, analytics and technology into a single one-stop solution, FINTRX provides further analysis into the many family office data trends our research team has compiled from December of 2019.

## **December Family Office Direct Investment Activity** by Sector

**Top 10 Sectors** 

SFO vs MFO Breakdown