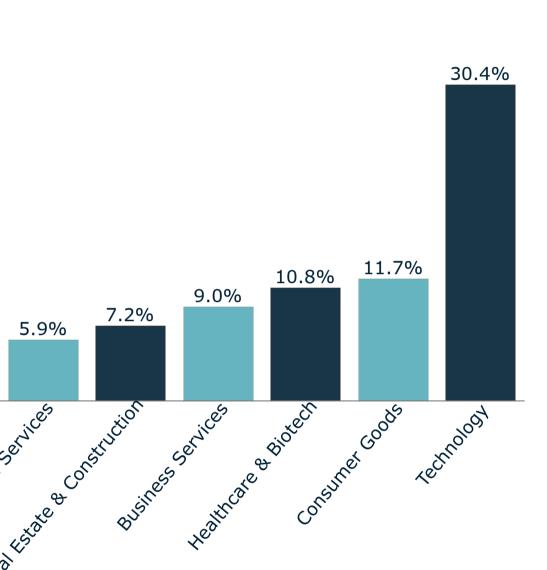

## **December Family Office Direct Investment Activity** by Sector

**Top 10 Sectors** 

SFO vs MFO Breakdown