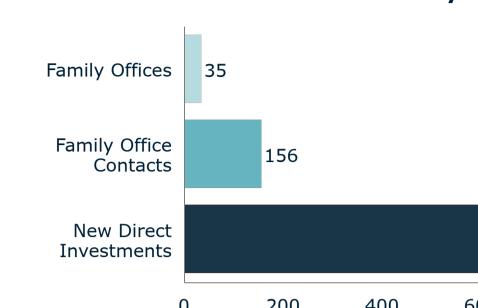

### **Total Additions:** New Family Offices, Contacts & Direct Investments

Blending research, analytics and technology into a single one-stop solution, FINTRX provides further analysis into the many family office data trends our research team has compiled from December of 2019.