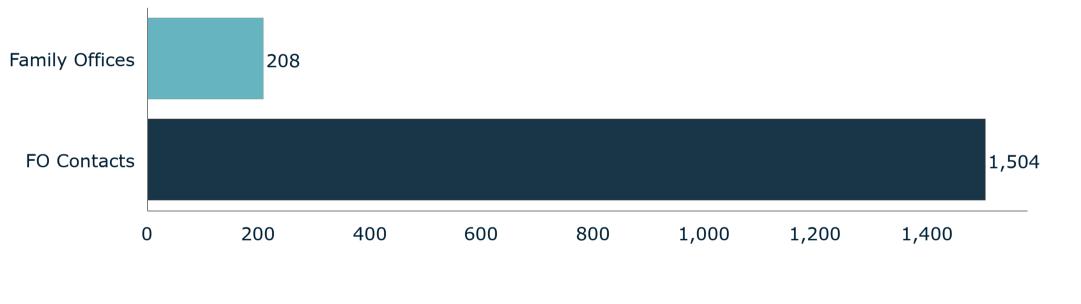

#### Family Office Direct Investment Activity: **Top 10 Sectors**

**Updated Entities: Family Offices & Family Office Contacts** 

300

350

400

504

500

450