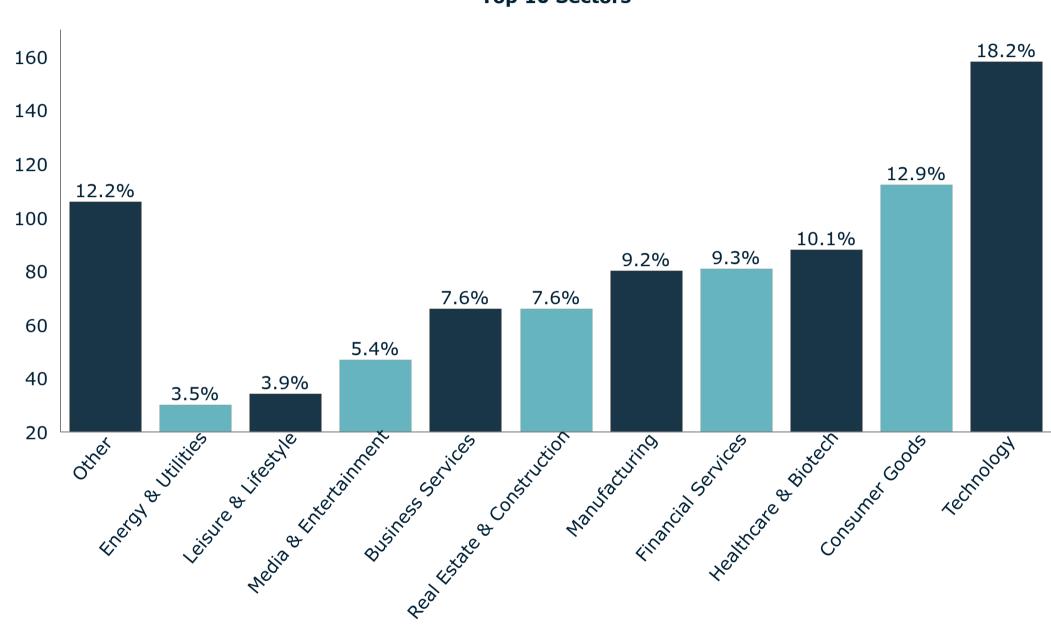

#### Family Office Direct Investment Activity: **Top 10 Sectors**

**Updated Entities: Family Offices & Family Office Contacts** 

300

350

400

504

500

450