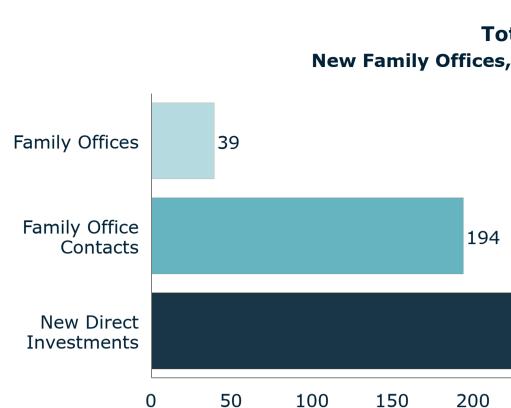

## **Total Additions:** New Family Offices, Contacts & Direct Investments

Blending research, analytics and technology into a single one-stop solution, FINTRX provides further analysis into the many family office data trends our research team has compiled from **January of 2020**.